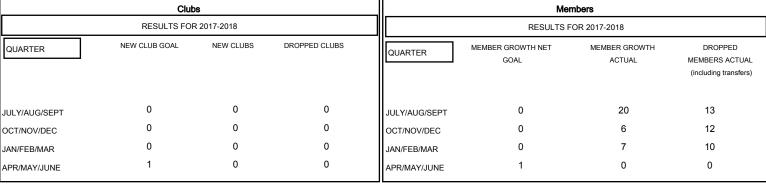

## GOALS AND ACTUAL NEW CLUBS CUMULATIVE

## GOALS AND ACTUAL MEMBERS CUMULATIVE

| -=-   | MEMBER  | GROWTH I | NET GOAL  |      |  |
|-------|---------|----------|-----------|------|--|
| -•-   | MEMBER  | GROWTH   | ACTUAL    |      |  |
| - 🛦 - | LAST YE | AR MEMBE | ERSHIP AC | TUAL |  |
|       |         |          |           |      |  |
|       |         |          |           |      |  |
|       |         |          |           |      |  |