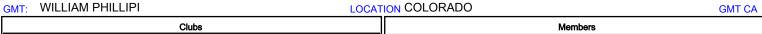

## MONTHLY MEMBERSHIP PROGRESS REPORT

## District 6 SE

Results as of: 01/31/2018





## GOALS AND ACTUAL NEW CLUBS CUMULATIVE



## GOALS AND ACTUAL MEMBERS CUMULATIVE



| -=-   | MEMBER  | GROWTH I | NET GOAL  |      |  |
|-------|---------|----------|-----------|------|--|
| -•-   | MEMBER  | GROWTH   | ACTUAL    |      |  |
| - 🛦 - | LAST YE | AR MEMBE | ERSHIP AC | TUAL |  |
|       |         |          |           |      |  |
|       |         |          |           |      |  |
|       |         |          |           |      |  |

| DROPPED CLUBS: 0 |    |  |  |  |  |
|------------------|----|--|--|--|--|
| DROPPED MEMBERS  |    |  |  |  |  |
| DECEASED         | 5  |  |  |  |  |
| CLUB CANCELLED   | 0  |  |  |  |  |
| OTHER            | 30 |  |  |  |  |
| TOTAL            | 35 |  |  |  |  |

| 11 CLUBS OF 29 ADDED 1 OR MORE | GENDER DISTRIBUTION                |