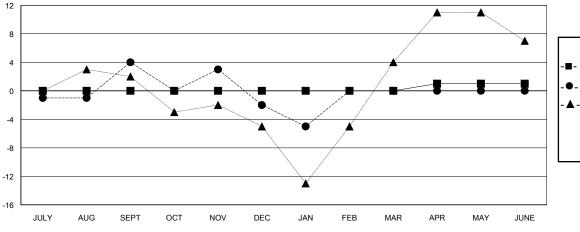

## GOALS AND ACTUAL MEMBERS CUMULATIVE

| -=-   | MEMBER  | GROWTH I | NET GOAL  |      |  |
|-------|---------|----------|-----------|------|--|
| -•-   | MEMBER  | GROWTH   | ACTUAL    |      |  |
| - 🛦 - | LAST YE | AR MEMBE | ERSHIP AC | TUAL |  |
|       |         |          |           |      |  |
|       |         |          |           |      |  |
|       |         |          |           |      |  |